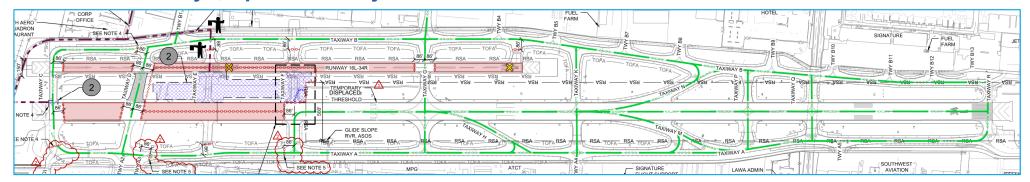

# Phase 2 – Taxiway E (east) and F (east) Reconstruction 31 Calendar Days, April 17 to May 18

| Runway 16R-34L Declared Distances |                  |          |          |          |
|-----------------------------------|------------------|----------|----------|----------|
|                                   | RWY 16R          |          | RWY 34L  |          |
|                                   | Existing         | Proposed | Existing | Proposed |
| TODA                              | 8,001'<br>6,570' | 5,824′   | 8,001′   | 5,000′   |
| TORA                              |                  |          |          |          |
| ASDA                              |                  |          | 7,261′   | 4,824′   |
| LDA                               |                  | 5,224′   |          |          |

#### **Airfield Operations**

- 1. Runway 16L-34R Closed
- 2. Runway 16R-34L Threshold Displaced, Shortened
  - a. 16R ILS Not Available
  - b. 16R PAPI Not Available, Temporary PLASI Available

### **VNY AIRPORT**

RWY 16R Shortened Declared Distances Construction Phase 2 Approximately 4/17/25 to 5/20/25

Current as of: 4/4/25

### **VNY AIRPORT**

RWY 34L Shortened Declared Distances Construction Phase 2 Approximately 4/17/25 to 5/20/25

Current as of: 4/4/25