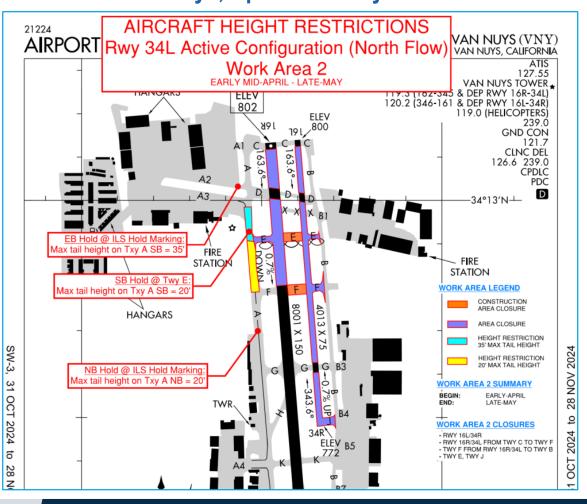

#### North Flow, 34L Active Aircraft Height Restrictions

#### **Hold Positions for Aircraft Height Restrictions:**

- <u>35' Max Tail Height:</u>
  - ILS hold marking for SB aircraft on TWY A2 at TWY A
- 20' Maximum Tail Height:
  - TWY E intersection for SB aircraft on TWY A
  - ILS hold marking south of TWY F for NB aircraft on TWY A

Height restricted areas are closed when ATCT is closed from 2245 to 0600

28 NOV 2024

2

31 OCT 2024

31 OCT 2024

ō

28 NOV 2024