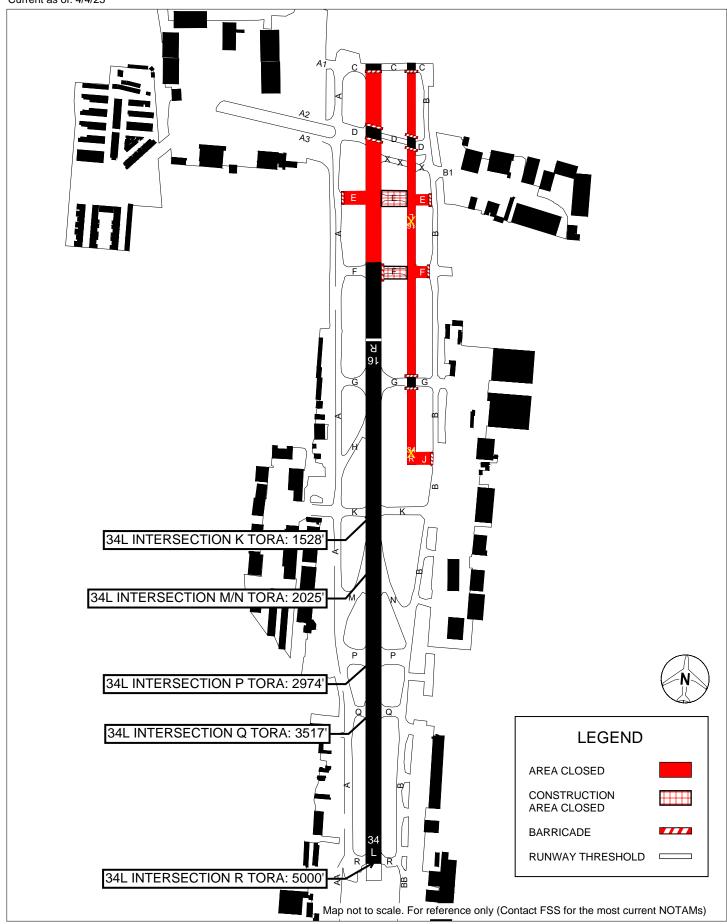

# Phase 2 – Taxiway E (east) and F (east) Reconstruction 31 Calendar Days, April 17 to May 18

| Runway 16R-34L Declared Distances |                  |          |          |          |
|-----------------------------------|------------------|----------|----------|----------|
|                                   | RWY 16R          |          | RWY 34L  |          |
|                                   | Existing         | Proposed | Existing | Proposed |
| TODA                              | 8,001'<br>6,570' | 5,824′   | 8,001′   | 5,000′   |
| TORA                              |                  |          |          |          |
| ASDA                              |                  |          | 7,261′   | 4,824′   |
| LDA                               |                  | 5,224′   |          |          |

### **VNY AIRPORT**

RWY 34L Shortened Declared Distances Construction Phase 2 Approximately 4/17/25 to 5/20/25

Current as of: 4/4/25