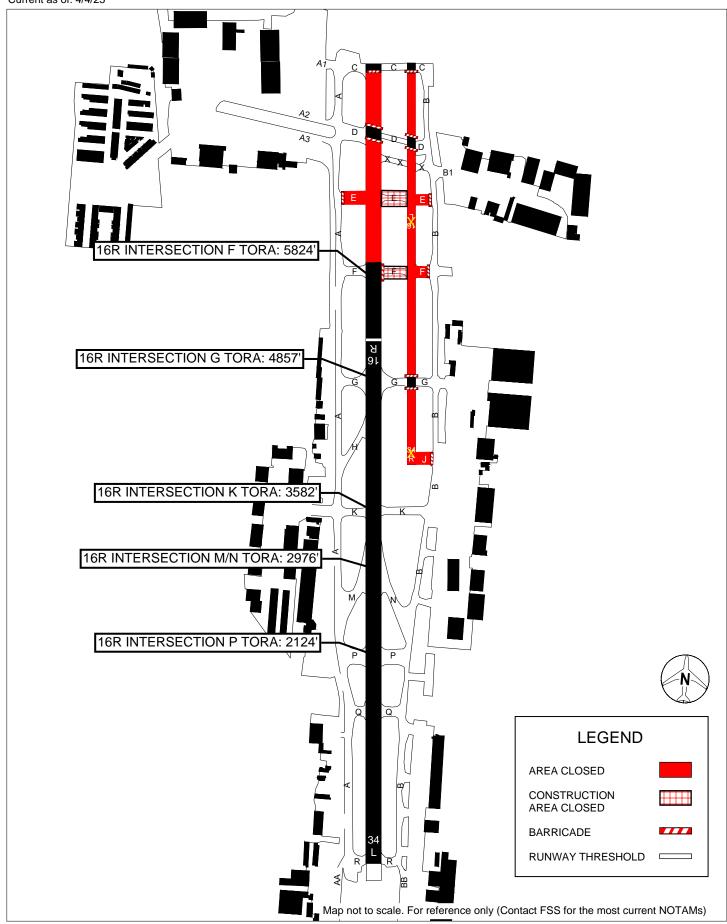

# Phase 2 – Taxiway E (east) and F (east) Reconstruction 31 Calendar Days, April 17 to May 18

| Runway 16R-34L Declared Distances |                  |          |          |          |
|-----------------------------------|------------------|----------|----------|----------|
|                                   | RWY 16R          |          | RWY 34L  |          |
|                                   | Existing         | Proposed | Existing | Proposed |
| TODA                              | 8,001'<br>6,570' | 5,824′   | 8,001′   | 5,000′   |
| TORA                              |                  |          |          |          |
| ASDA                              |                  |          | 7,261′   | 4,824′   |
| LDA                               |                  | 5,224′   |          |          |

### **VNY AIRPORT**

RWY 16R Shortened Declared Distances Construction Phase 2 Approximately 4/17/25 to 5/20/25

Current as of: 4/4/25