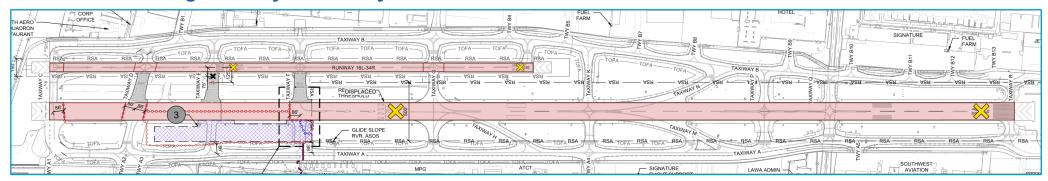

# Phase 2 – Taxiway E (east) and F (east) Reconstruction 31 Calendar Days, April 17 to May 18

| Runway 16R-34L Declared Distances |                  |          |          |          |
|-----------------------------------|------------------|----------|----------|----------|
|                                   | RWY 16R          |          | RWY 34L  |          |
|                                   | Existing         | Proposed | Existing | Proposed |
| TODA                              | 8,001'<br>6,570' | 5,824′   | 8,001′   | 5,000′   |
| TORA                              |                  |          |          |          |
| ASDA                              |                  |          | 7,261′   | 4,824′   |
| LDA                               |                  | 5,224′   |          |          |

#### **Airfield Operations**

- 1. Runway 16L-34R Closed
- 2. Runway 16R-34L Threshold Displaced, Shortened
  - a. 16R ILS Not Available
  - b. 16R PAPI Not Available, Temporary PLASI Available

# Phase 2 – Taxiway E (east) and F (east) Reconstruction 31 Calendar Days, April 17 to May 18